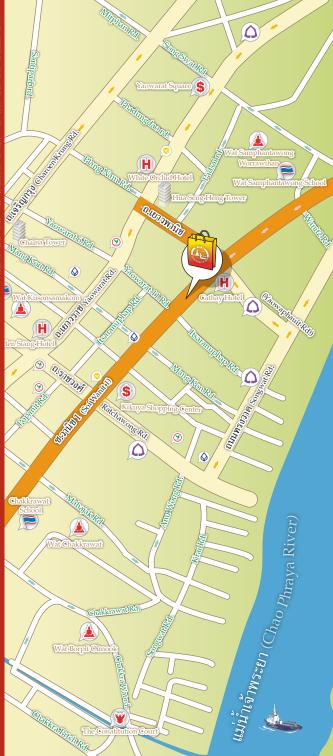

# VICTORY MONUMENT

อนุสาวริย์ชัยสมรภูมิ

The Starting Point to the North Transportation Centre of Bangkok Monument of Victory That You Have Been

Area Info. ชัอมูลทั่วไป Victory Monument-mention this name, and you will be told it is a place for traffic jams and crowds. There are several dozen numbers of buses, the sky train, vans, taxis, personal cars along with over 60 thousand visitors who come to make an appointment or transfer to another bus to go to their destination or come to do commercial business.

The Monument, however, was erected for future generations like ourselves to commemorate the bravery of the consecrated military men who protected Thailand in the considerable cases of the Thai - French conflict (Indochina War), World War II and Korean War. The monument is the starting point of Phahonyothin Road - the way to lead us to see fascinating scenery of the North - one of the golden locations in Bangkok that usually has got several travellers and visitors who come to shop for clothes, bags, shoes, accessories, etc. And now you know that, how could you miss to shop in this area.

#### Getting There ກາຣເດົນກາງ

Formerly known as "Sanam Pao Intersection", the Victory Monument is located at Kilometre marker No. 0.0, Phahonyothin Road; as a centric traffic circle between Phahonyothin Road, Ratchawithi Road and Phayathai Road.

The transportation to arrive here is comfortable because almost all buses in Bangkok pass here or you can also take the BTS, van or taxi. You should be familiar with the direction if you would like to take your own car because parking here is-usually occupied by regular corners.