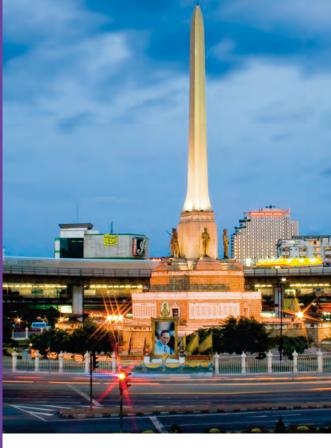

# VICTORY MONUMENT

อนุสาวริย์ชัยสมรภูมิ

The Starting Point to the North Transportation Centre of Bangkok Monument of Victory That You Have Been

Area Info. ชัอมูลทั่วไป Victory Monument-mention this name, and you will be told it is a place for traffic jams and crowds. There are several dozen numbers of buses, the sky train, vans, taxis, personal cars along with over 60 thousand visitors who come to make an appointment or transfer to another bus to go to their destination or come to do commercial business.

The Monument, however, was erected for future generations like ourselves to commemorate the bravery of the consecrated military men who protected Thailand in the considerable cases of the Thai - French conflict (Indochina War), World War II and Korean War. The monument is the starting point of Phahonyothin Road - the way to lead us to see fascinating scenery of the North - one of the golden locations in Bangkok that usually has got several travellers and visitors who come to shop for clothes, bags, shoes, accessories, etc. And now you know that, how could you miss to shop in this area.

#### Getting There ກາຣເດົນກາງ

Formerly known as "Sanam Pao Intersection", the Victory Monument is located at Kilometre marker No. 0.0, Phahonyothin Road; as a centric traffic circle between Phahonyothin Road, Ratchawithi Road and Phayathai Road.