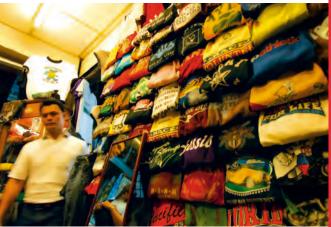

## CHATUCHAK WEEKEND MARKET

ตลาคนัคจตุจักร

Hip Style of Clothes Artistic Home Decoration Various Kinds of Tasty Food Full of Products for Pets

#### Area Info. ข้อมูลทั่วไป

If you're bored with monotony in the old style of shopping in air-conditioned luxurious department stores and feel bored with brand-name products or fast food, you want to wear slippers, shorts to walk for shopping, so "Chatuchak (Jatujak) Market" could be that destination which meets your demands well. The largest market in Thailand that has over 8,000 stores from all over the country, and divided into 26 sections including home decorations, collectibles, antiques, accessories, art work, furniture, pet, cloth, plant, old book, native food, miscellaneous goods, etc. They are various, gay, chic and quaint to look around and select with no tiresomeness all day. It opens every Saturday and Sunday from 9.00 a.m. - 8.00 p.m.