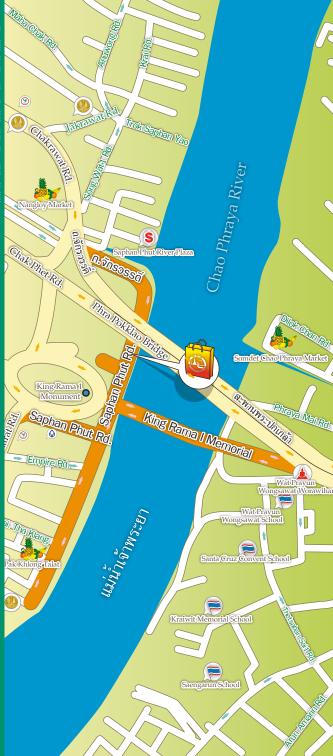

## Saphan Phut Market

ตลาคสะพานพุทธ

Capital-Link Bridge Night Shopping Paradise Second-hand Jeans Tasty Fried Cuttlefish Eggs

Area Info. ชัอมูลทั่วไป The saying "Chatuchak is the day paradise and Saphan Phut is the night star", is not overstated especially to real shoppers in that none of them shouldn't miss to shop in these areas.

When dusk comes around 7 p.m.-midnight, the area under King Rama I Memorial Bridge, erected to celebrate the 150<sup>th</sup> anniversary of Bangkok, here is awoken by shops, stalls and many people who come to this area with the same objective that is "shopping". No one can be patient or hesitate to shop and take a look at clothes, bags, shoes, art, or the handmade accessories here; moreover, you can eat (tasty) fried cuttlefish eggs in a relaxing environment. How good it is! Especially if you favour tattoo, just come here and you'll know that "You were truly born to be here".

#### <mark>การเดินทาว</mark> Getting These

King Rama VII had the royal initiative to erect the bridge as a memorial in the celebration of the 150<sup>th</sup> anniversary of Bangkok's establishment in 1929 (it is 79 years old). The King first gave its name as "Pathom Borommarachanuson Bridge" but people have usually called it "Phuttha Yotfa Bridge" until now.

Saphan Phut's shopping place is near the foot of the Pathom Borommarachanuson Bridge (Saphan Phut) on the Bangkok side, Tri Phet Road, Khwaeng Phra Borom Maha Ratchawang, Khet Phra Nakhon, Bangkok, 10200