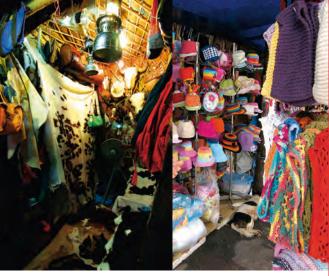

## CHATUCHAK WEEKEND MARKET

ตลาคนัคจตุจักร

Hip Style of Clothes Artistic Home Decoration Various Kinds of Tasty Food Full of Products for Pets

#### Area Info. ข้อมูลทั่วไป

If you're bored with monotony in the old style of shopping in air-conditioned luxurious department stores and feel bored with brand-name products or fast food, you want to wear slippers, shorts to walk for shopping, so "Chatuchak (Jatujak) Market" could be that destination which meets your demands well. The largest market in Thailand that has over 8,000 stores from all over the country, and divided into 26 sections including home decorations, collectibles, antiques, accessories, art work, furniture, pet, cloth, plant, old book, native food, miscellaneous goods, etc. They are various, gay, chic and quaint to look around and select with no tiresomeness all day. It opens every Saturday and Sunday from 9.00 a.m. - 8.00 p.m.