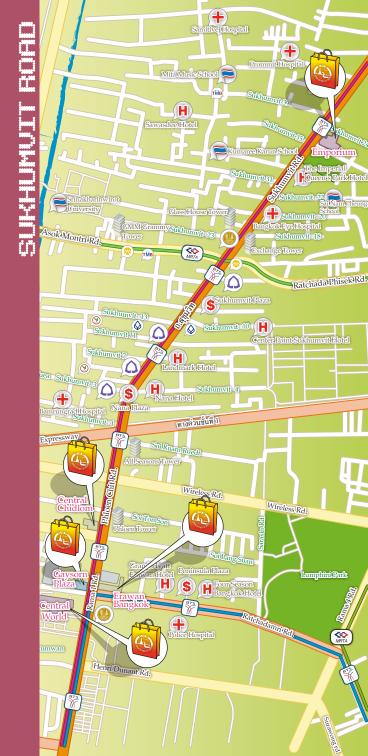

# SUKHUMVIT ROAD

## ถนนสุขุมวิท

Road of Entertainment Area of Tourism And City Heart Shopping Centre The Ultra-luxury Class Malls Centre

www.tourismthailand.org

Area Info. ข้อมูลทั่วไป Sukhumvit Road or Highway number 3 begins from Phloen Chit district and is a long road cutting through Khlong Toei district, Phra Khanong and Bang Na before entering Samut Prakan and stopping at Trat. This is the main transportation route to the East of Thailand that brings us to sea traveling provinces in that rega.

Sukhumvit Road is a place of many large companies, leading department stores, parks, and different agencies that lead this business street to have a high and intensive marketing competition. This is one colour that attracts both Thais and foreign tourists to travel and shop in this area extensively.

## **Central World**

The first lifestyle shopping complex that brings Thai sculpture as a decoration to attract attention from passers-by and for them to have some interaction with the sculpture. This is a new role of art to make happiness and fun with people in a shopping complex to be not just a supporting thing of the heart or a symbol of the place like before.