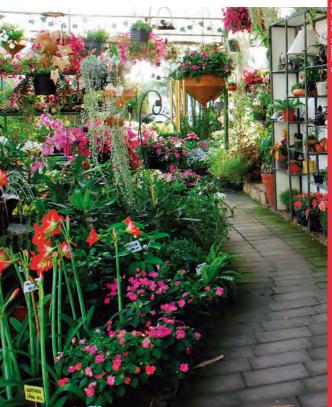

## CHATUCHAK WEEKEND MARKET

ตลาคนัคจตุจักร

Hip Style of Clothes Artistic Home Decoration Various Kinds of Tasty Food Full of Products for Pets

#### Area Info. ข้อมูลทั่วไป

If you're bored with monotony in the old style of shopping in air-conditioned luxurious department stores and feel bored with brand-name products or fast food, you want to wear slippers, shorts to walk for shopping, so "Chatuchak (Jatujak) Market" could be that destination which meets your demands well. The largest market in Thailand that has over 8,000 stores from all over the country, and divided into 26 sections including home decorations, collectibles, antiques, accessories, art work, furniture, pet, cloth, plant, old book, native food, miscellaneous goods, etc. They are various, gay, chic and quaint to look around and select with no tiresomeness all day. It opens every Saturday and Sunday from 9.00 a.m. - 8.00 p.m.