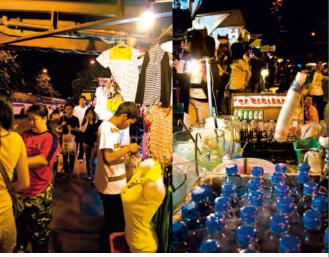

## Saphan Phut Market

ตลาคสะพานพุทธ

Capital-Link Bridge Night Shopping Paradise Second-hand Jeans Tasty Fried Cuttlefish Eggs

Area Info. ชัอมูลทั่วไป The saying "Chatuchak is the day paradise and Saphan Phut is the night star", is not overstated especially to real shoppers in that none of them shouldn't miss to shop in these areas.

When dusk comes around 7 p.m.-midnight, the area under King Rama I Memorial Bridge, erected to celebrate the 150<sup>th</sup> anniversary of Bangkok, here is awoken by shops, stalls and many people who come to this area with the same objective that is "shopping". No one can be patient or hesitate to shop and take a look at clothes, bags, shoes, art, or the handmade accessories here; moreover, you can eat (tasty) fried cuttlefish eggs in a relaxing environment. How good it is! Especially if you favour tattoo, just come here and you'll know that "You were truly born to be here".