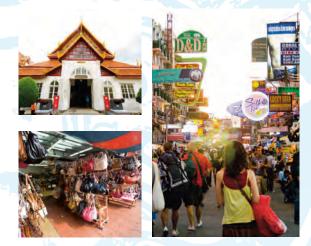

## CHATUCHAK WEEKEND MARKET

ตลาคนัคจตุจักร

Hip Style of Clothes Artistic Home Decoration Various Kinds of Tasty Food Full of Products for Pets

#### Area Info. ข้อมูลทั่วไป

If you're bored with monotony in the old style of shopping in air-conditioned luxurious department stores and feel bored with brand-name products or fast food, you want to wear slippers, shorts to walk for shopping, so "Chatuchak (Jatujak) Market" could be that destination which meets your demands well. The largest market in Thailand that has over 8,000 stores from all over the country, and divided into 26 sections including home decorations, collectibles, antiques, accessories, art work, furniture, pet, cloth, plant, old book, native food, miscellaneous goods, etc. They are various, gay, chic and quaint to look around and select with no tiresomeness all day. It opens every Saturday and Sunday from 9.00 a.m. - 8.00 p.m.

# KHAD SAN ROAD

ถนนข้าวสาร

Road of Fine Silver Ornaments Plenty of International Tourists Full of Hip Style Shops Relaxed Environment at Night

## Area Info. ข้อมูลทั่วไป

There are someone who tell "Now, the hip guys must go to Khao San Road" because there are plenty of bars and pubs and pretty, Indy, Hiphop, Reggae, Bali styles to choose as your favor. Moreover the road, is full of inexpensive products including bags, shoes, pants, shirts or you can do a haircut, manicure or distant and international telephoning. There are also Internet cafes Besides, Khao San Road is buy & sell centre of popular silver ornaments that anyone would like to visit and buy as souvenivs because they are very finely made. (Thai craftsmanship is second to none in the world.) The silver is a mixture of the top grade silver material and the price is inexpensive that includes bracelets, necklaces, earrings, rings, etc. Since they are handmade products as e novel, unique stuffs, they become popular among tourists. So after you know this, you should find a chance to buy some nice silver.