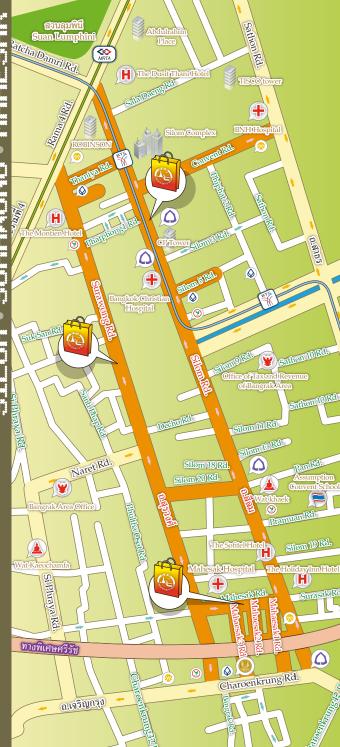

## **GEM ROAD** (SILOM, SURAWONG, MAHESAK)

ถนนอัญมณิ (สิลม, สุรวงศ์, มเหสักข์)

Street of Jewellery and Accessories To Find Elegant Diamonds as You Want Not to Go Far Here It is, in the Heart of the City

Area Info. ข้อมูลทั่วไป If we mention Silom, Surawong and Mahesak, many people would think of one of the major commercial areas in Bangkok. Since this is the location of central headquarters of banks and several immense companies of the countries, for most tourists, these 3 streets that link together are known as the "Road of Jewellery".

#### <mark>การเดินทาม</mark> Getting There

Silom Road, Surawong Road and Mahesak Road are well known for traffic jams, especially during rush hours and weekdays. Since it is a centre of the financial area and combined with crowded people walking here, therefore, to visit these areas taking the public transportation is the best way to go. However, if you wish to take your own car (for the safety of transporting jewellery), many stores often provide guest parking lots to accommodate and facilitate them but you should telephone to make an appointment first.

#### Bus

Nos. 514, (Euro II) 77, 15, 76 (Euro II),15, 162A, 163, 163A, 163B, 164, 177 and 504

Air-conditioned van 28, 29, 32, 66, 67, 74, 75, 105

BTS : Sala Daeng Station MRT : Silom Station

Jewellery Shop Directory