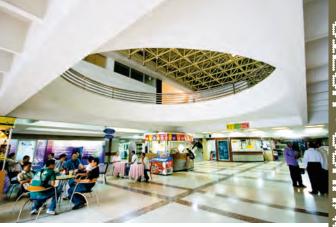

## CHATUCHAK WEEKEND MARKET

ตลาคนัคจตุจักร

Hip Style of Clothes Artistic Home Decoration Various Kinds of Tasty Food Full of Products for Pets

#### Area Info. ข้อมูลทั่วไป

If you're bored with monotony in the old style of shopping in air-conditioned luxurious department stores and feel bored with brand-name products or fast food, you want to wear slippers, shorts to walk for shopping, so "Chatuchak (Jatujak) Market" could be that destination which meets your demands well. The largest market in Thailand that has over 8,000 stores from all over the country, and divided into 26 sections including home decorations, collectibles, antiques, accessories, art work, furniture, pet, cloth, plant, old book, native food, miscellaneous goods, etc. They are various, gay, chic and quaint to look around and select with no tiresomeness all day. It opens every Saturday and Sunday from 9.00 a.m. - 8.00 p.m.