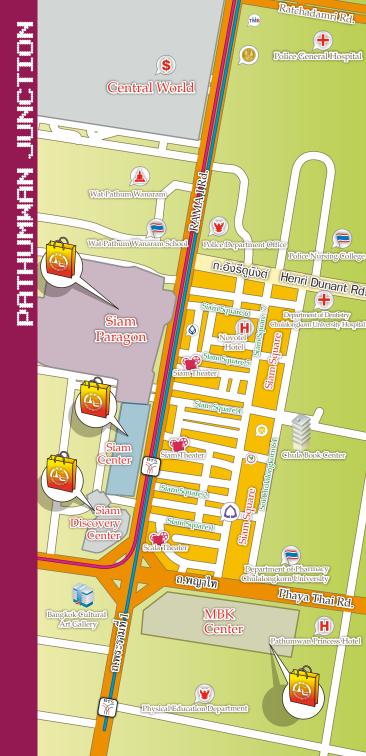

## PATHUMUAN JUNCTION สี่แยกปทุมวัน

Center of the Most Trendy and Innovative Clothes Source of Thai Lady's Fashion Updating Surrounded by Luxurious Malls in City Heart

Area Info. ข้อมูลทั่วไป If a question pops up which area in Bangkok is a teen centre and has leading department stores, everyone would answer the "Pathumwan Area" or the other name we always called it as "Siam". The Pathumwan Intersection, an intersection between Rama 1 Road and Phayathai Road, is a business area with a diverse of fashion, food, ad space, tutorial schools, society of hip youth or business marketing for trial products and activities of novel and one of intensive marketing. The number of people walking in this neighbourhood weekdays averages 20,000 people per day, but for holidays will not be less than 50,000 people; each buyer purchasing power averages 1,000 baht / time / people.

In addition, this area is also the location of large department stores that are influencing the purchasing power of Thai and foreign tourists. There are 6 malls including MBK Centre, Siam Paragon, Siam Discovery Centre, Siam Centre, Siam Square and CentralWorld.

#### การเดินทาว

Getting There

This is the gold area that has been considered as the super hit area of the city and is accessible by taking the bus, taxi, Tuk Tuk, Metro MRT (catch it and leave at Sam Yan Station then take a Tuk Tuk a little further). If you want to take a personal vehicle, you can park at Siam Square as well (parking fee is not expensive). If you like walking, we recommend you to park at the parking area of the Chula Book Centre; the parking lot has many floors.

BTS : Siam Station, but if you want to go to CentralWorld, you should leave at Chit Lom Station.

MRT : Sam Yan Station (then take a vehicle a little bit further.)

General Info. ชัอมูลทั่วไป