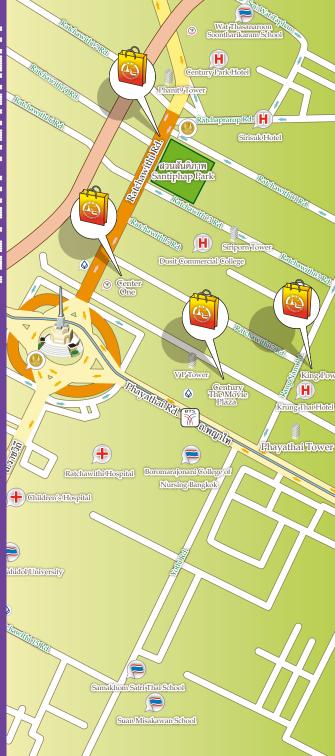

#### Getting There ກາຣເດົນກາງ

Formerly known as "Sanam Pao Intersection", the Victory Monument is located at Kilometre marker No. 0.0, Phahonyothin Road; as a centric traffic circle between Phahonyothin Road, Ratchawithi Road and Phayathai Road.

The transportation to arrive here is comfortable because almost all buses in Bangkok pass here or you can also take the BTS, van or taxi. You should be familiar with the direction if you would like to take your own car because parking here is-usually occupied by regular corners.

#### Bus

Nos. 26, 29, 34, 59, 96, 168, 502, 503, 510, 513, 536 (Express Way), 12, 18, 24, 36, 36Ko, 39, 42, 54, 62, 63, 77, 97, 140, 166, 204, 509, 515, 529, Air-conditioned bus Nos. Po Ao. 14, 14A, 17, 26, 27, 28, 34, 38, 39, 39A, 64, 69, 74, 92, 108, 139, 140, 157, 158, 159, 163, 163A, 163B, 164, 170, 171, 172, 177, 183, 201, 551

Air-conditioned van Nos. 69, 70, 71A, 82, 83, 84, 84B, 85, 86, 87, 88, 88A, 91, 92, 93, 104

BTS : Victory Monument Station