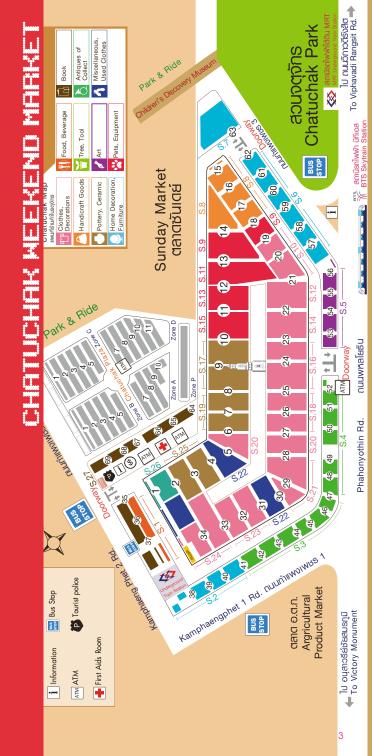

## CHATUCHAK WEEKEND MARKET

ตลาคนัคจตุจักร

Hip Style of Clothes Artistic Home Decoration Various Kinds of Tasty Food Full of Products for Pets

#### Area Info. ข้อมูลทั่วไป

If you're bored with monotony in the old style of shopping in air-conditioned luxurious department stores and feel bored with brand-name products or fast food, you want to wear slippers, shorts to walk for shopping, so "Chatuchak (Jatujak) Market" could be that destination which meets your demands well. The largest market in Thailand that has over 8,000 stores from all over the country, and divided into 26 sections including home decorations, collectibles, antiques, accessories, art work, furniture, pet, cloth, plant, old book, native food, miscellaneous goods, etc. They are various, gay, chic and quaint to look around and select with no tiresomeness all day. It opens every Saturday and Sunday from 9.00 a.m. - 8.00 p.m.

#### Getting There การเดินทาม

Chatuchak Market is a big shopping place in the Mo Chit area. Transportation is very convenient by the Bangkok Mass Transit System. You can come here by taking the BTS sky train, metro, bus and taxi.

Location: Kamphaeng Phet 3 Road, Chatuchak, Bangkok 10900, Tel. 0 2272 4440, 0 2272 5382-83 Website : www.jatujakguide.com