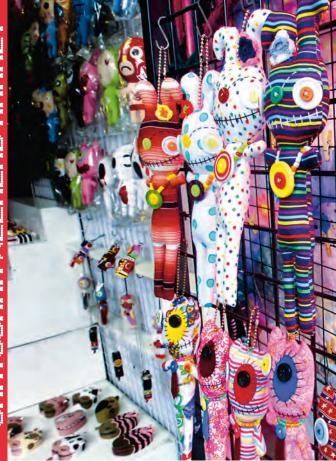

## CHATUCHAK WEEKEND MARKET

ตลาคนัคจตุจักร

Hip Style of Clothes Artistic Home Decoration Various Kinds of Tasty Food Full of Products for Pets

#### Area Info. ข้อมูลทั่วไป

If you're bored with monotony in the old style of shopping in air-conditioned luxurious department stores and feel bored with brand-name products or fast food, you want to wear slippers, shorts to walk for shopping, so "Chatuchak (Jatujak) Market" could be that destination which meets your demands well. The largest market in Thailand that has over 8,000 stores from all over the country, and divided into 26 sections including home decorations, collectibles, antiques, accessories, art work, furniture, pet, cloth, plant, old book, native food, miscellaneous goods, etc. They are various, gay, chic and quaint to look around and select with no tiresomeness all day. It opens every Saturday and Sunday from 9.00 a.m. - 8.00 p.m.