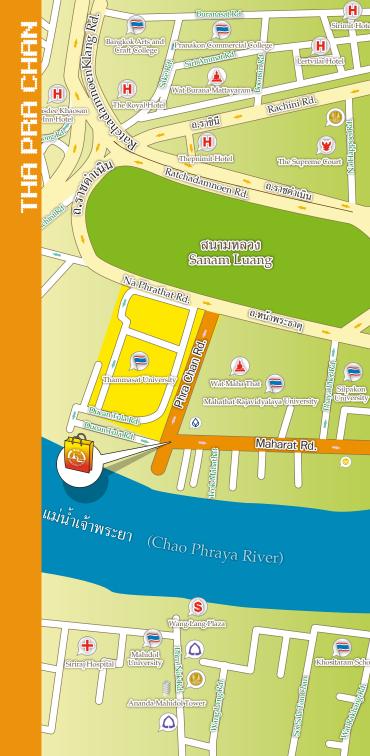

## THA PHRA CHAN ท่าพระจันทร์

Community of Faith Sacred Objects of Worship Riverside Eating Songs and music at Nong Movies at Fame

#### Area Info. ข้อมลทั่วไป

In the early Rattanakosin era, this used to be the place where the "Phra Chan Fortress" was situated; the western city cannon fortress). Although the fortress was razed from the area to be replaced by Sanam Luang (Royal Ground), the road that was cuts to this area was still been called "Phra Chan Road" and this the pier has still been called "Phra Chan Pier" until now.

The Phra Chan Pier is one of the charming areas of Bangkok. Just close one's eyes and then try to imagine the ancient orchitecture and large trees on both sides of the road. "Mahathat Lane" houses Buddhist amulet stalls and coffee shops for Buddhist amulet lovers to discuss their favours. There are delicious food restaurants on the riverside that offer a relaxed atmosphere (it's emphasized that food here is very tasty). Or if you are a movie or song lover, you shouldn't miss to visit "Nong Tha Phra Chan shop and Fame Tha Phra Chan shop", these 2 shops gave birth is many song composers and movie directors. Especially when the sun goes down, the civic ground beside Thammasat University will become the shopping place of teenagers, students and shoppers. There are cute bags and old-style hand-made necklaces, clothes and accessories.

The blend of different periods and various flavours gathered in one area is the charm of Phra Chan Pier that is very unique from others.

#### Getting There การเดินทาม

As you can travel to Sanam Luang it seems that you can come to Phra Chan Pier too. Anyway it's better to suggest travelling here by taking a "passenger boat" to experience the atmosphere of the Chao Phrarya River. Views on the banks witha a cool breeze can put right to your travelling well.

For foreign travellers, if you want to experience the atmosphere of a city motor tricycle or Tuk Tuk you can also take one to look around.

BUS Nos. 3, 32, 51, 53, 124, 201, 203, 508, 524

Passenger boat : Just take the passenger boat to "Siriraj Pier" and then take a ferry from Siriraj to cross the river to Phra Chan Pier.