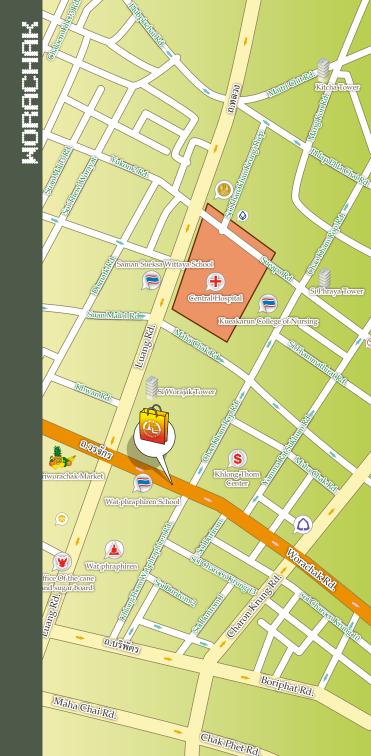

for you. Most spares are made from China or Taiwan, which is close to the quality from a genuine automotive centers (but cheaper than that), but to make sure you should try to ask more information. It's not just going to shop at friendly prices (you can bargain), but also to talk to share experiences with the expert at shops as well.

#### <mark>การเดินทาม</mark> Getting There



Worachak Road begins from Charoen Krung Road (S. A. B. Intersection) to Bamrung Mueang Road (Maen Si Intersection) and can get there by taking a private car, taxi, bus and tuk tuk. If you take a private car, a parking lot is rare to find so we recommend to park at Hua Lamphong and comnect a public vehicle; that is the more conveniencet.

#### BUS

Nos. 508 (Euro II), 12, 47, 15, 42, 53, 204, 10, 19, 35, 48, 35







## Jewellery Shop



Trade of : Various brands of watches in many patterns, rings, bracelets, eyeglasses, and good conditioned 2<sup>nd</sup> hand products. Location : 499 Worachak Road, Klongthom Centre (Zone C20-1-2), Pom Prap , Pom Prap Sattru Phai, Bangkok Tel. 08 1834 4685 E-mail : rakwatches@yahoo.com Website : www.worldwidewatch.org

## MD

Trade of : Imported watches Location : 339 Worachak Road, Ban Bat, Pom Prap Sattru Phai, Bangkok Tel. 0 2223 4320, 08 1838 3839 Fax. 0 2621 0688 Website : www.uamulet.com

Spare Parts Shop

## Ek Chai Auto parts Company Limited

Directory



Trade of : European car parts from top leading manufacturers Location : 282-284 Boriphat Road (Worachak), Pom Prap Sattru Phai, Bangkok 10100 Tel. 0 2226 0234-6 , 0 2221 4589 , 0 2621 2121-2 Fax. 0 2621 1