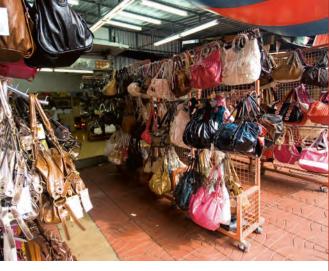

## CHATUCHAK WEEKEND MARKET

ตลาคนัคจตุจักร

Hip Style of Clothes Artistic Home Decoration Various Kinds of Tasty Food Full of Products for Pets

#### Area Info. ข้อมูลทั่วไป

If you're bored with monotony in the old style of shopping in air-conditioned luxurious department stores and feel bored with brand-name products or fast food, you want to wear slippers, shorts to walk for shopping, so "Chatuchak (Jatujak) Market" could be that destination which meets your demands well. The largest market in Thailand that has over 8,000 stores from all over the country, and divided into 26 sections including home decorations, collectibles, antiques, accessories, art work, furniture, pet, cloth, plant, old book, native food, miscellaneous goods, etc. They are various, gay, chic and quaint to look around and select with no tiresomeness all day. It opens every Saturday and Sunday from 9.00 a.m. - 8.00 p.m.