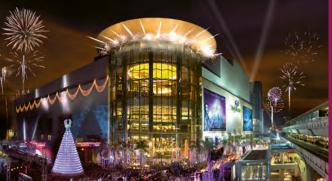

## **Central World**

The first lifestyle shopping complex that brings Thai sculpture as a decoration to attract attention from passers-by and for them to have some interaction with the sculpture. This is a new role of art to make happiness and fun with people in a shopping complex to be not just a supporting thing of the heart or a symbol of the place like before.

Central World is divided into 6 shopping zones, each zone is designed to be of a unigue shape to make various environments of shopping and eye-catching characteristies. This is to support various environments in shopping and enable customers to distinguish the difference in each zone they are walking. In addition, each zone has been designed to connect to each other in an open style to make people in one zone see one another in another zone. This is continuity creaped for shopping.

#### Attractions

Central Food Hall: The largest supermarket in Asia that offers a choose-able shopping environment for customers to select a new fresh product and require the chef to cook instantly, including modern international menu cooking demonstration teaching corner, food centre that contairs more than 70 of Thailand's top food restaurants.