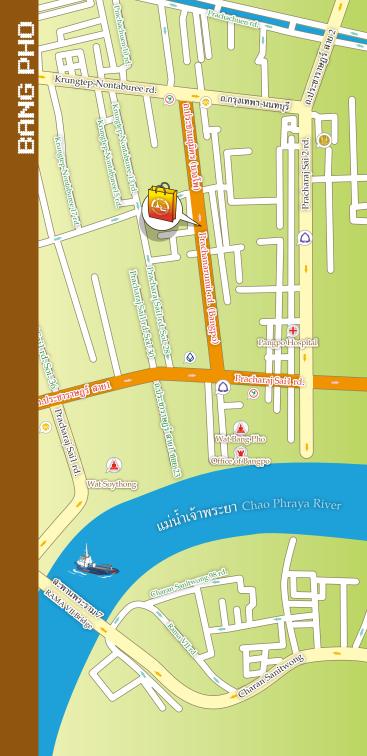

and eaves fretted in beautiful patterns, especially for woodcarving work which is the unique work from this area.



BUS TAXI

Soi Pracha Naruemit is near to Tao Pun Market that can be cntered from both sides; from the Tao Pun side, Pracha Rat Road and Bang Pho side, Pracharat 1 Road. The entrance has got a beautiful wooden arbor written Soi Pracha Naruemit. Transportation here can be variously selected including underground train (to leave at Bang Sue Station and then take a car) or bus, taxi, or private car (recommended to enter the Tao Pun Market side because it is a one-way street).

#### BUS

Through Pracha Rat Road : Nos. 16, 30, 50, 51, 65, 97, Air-conditioned bus No.505 Through Pracha Rat 1 Road : Nos. 5, 32, 33, 49, 64, 90, 117

MRT : leave Bang Sne Station and then take a car.





Directory



## Narong Kan Chang

Trade of : Wooden furniture specialization in teak wood Buddha image shelf, ancient closet, Thai- English letter board, making fretwork, and wooden board carving Location : 891 Soi Pracha Naruemit, Krung Thep-Nonthaburi Road, Bang Sue, Bangkok Tel. 0 2585 0479, 0 2912 7786, 08 1828 9287

## Tik Kae Salak

Trade of : Wooden furniture specialization in every kind of woodcarving, fretwork in traditional Thai, Chinese or any other pattens, and selling of every kind Location : 401 Soi Pracha Naruemit, Krung Thep-Nonthaburi Road, Bang Sue, Bangkok Tel. 0 2586 7849 Fax. 0 2911 5424 Contact : Chutima Pakkarana Tel. 08 9494 0005

## Bancha Kan Chang

Trade of : Every kind of character, name sign, and making every kind of carving, fretwork, furnifunre, and repai