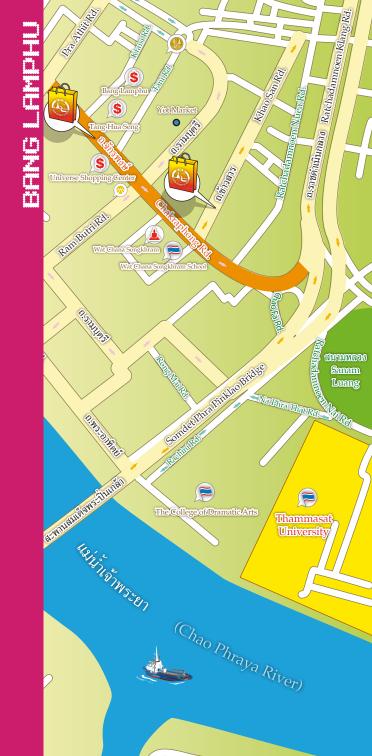

## Bang Lamphu Market

ตลาดบางลำพู

Sources of School Uniform Craftwork Device Depot Tasty Stuffed Bread

## การเดินทาว

Due to being the old commercial district, it makes this street to be pretty narrow (because expanding it is impossible). The transportation is divided into 2 ways; if you want to travel here you should catch a Tuk Tuk or taxi or bus that would be more convenient because it's quite hard to find a parking lot.

#### Bus

Nos. 3, 6, 9, 15, 30, 32, 33, 56, 64, 65, 68, 82, Air-conditioned bus Nos. 6, 68, 82, 183 and Special air-conditioned bus Nos. 8

Passenger boat : You can just take a passenger boat on the Chao Phraya River to disembark at Phra Athit Pier (Santichaiprakan Park) and then walk a little bit.