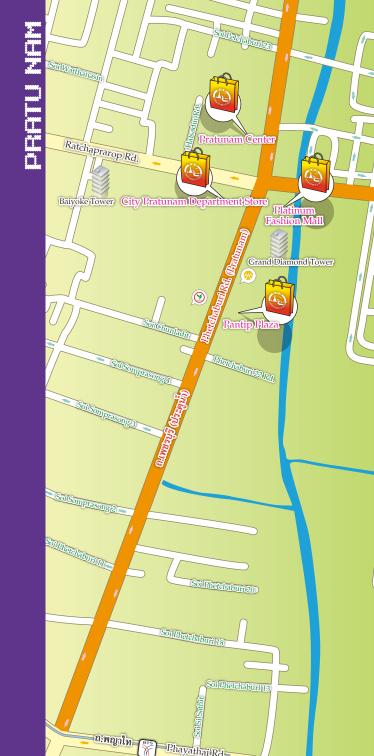

Area Info. ชัอมูลทั่วไป The place of a large ready-to-wear trading centre in Bangkok that is popular among retailers, shoppers, and foreign tourists who love to buy cheap price fashioned products. Every square inch of space of Pratu Nam Market is well organized and demarcated for convenience to the buyer and distributor while they are doing trade. Besides, there are also 3 big malls at the intersection including **Platinum Fashion Mall** (big air-conditioned ready-to-wear retail - wholesale centre) **Pratunam centre** (fashion and shopping centre) **Pantip Plaza** (Bangkok's popular retail - wholesale computer equipment and software centre) as well.

#### การเดินทาว

From these reasons, Pratu Nam's area has become limited (because most areas have been transformed to be stores) so we don't recommend you to take your own car to visit this area because an empty space in the parking lot is not easy to find and it's quite expensive to park here (if you would take your own, it's recommended to park at the Baiyoke Building). The best way is taking a Tuk Tuk or taxi or bus or BTS sky train (for sky train, you should get off at Ratchathewi Station and take a Tuk Tuk) or if you would like to take a small passenger boat at Khlong Saen Saep to dock at Pratu Nam pier is easy as well.

## The Platinum Fashion Mall

The international wholesale centre of more than 40,000 square metres emphasizes airy comfort and mobility to serve customers from all over the world. The products categories are divided on each floor to make the clearance of goods in each group. Whether domestic fashions or imported from abroad; such as, ladies fashioned clothes, jeans, career clothes, leather wear, gift shops and accessories. Moreover there is a food centre that is large with 800 seats to serve you, and standard security by using the CCTV system.

## Pantip Plaza

The first pioneer complex IT mall of Thailand that is full of computer devices in every series, style including PC, notebook, printer and many other computer miscellaneous equipment. There is also software, computer games, programmes, music and movies to select and buy. This complete One-Stop-Service IT mall is fully worthwhile that has led it to be the most admired mall for IT lovers for a long time.

## **Pratunam Centre**

8-floor shopping plaza on more than 15,000 square metres of Pratu Nam, this is the centre of fashion, accessories and leather shopping from the retail and wholesales market in Thailand into the air-conditioned department store. Besides it shares the selling area on each floor in one category per floor for the customer to be able to find their desirable product comfortably. There are also over 300 leading superfine silverware shops and OTOP products for you to select and buy.