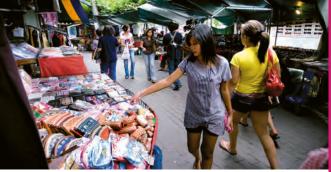

#### Area Info. ชัอมูลทั่วไป

Old trading area beside Bang Lamphu Canal where in the present finding a school uniform and delicious food to eat is easier than finding Lamphu (Cork Tree, the place that fireflies live). This is the main street of Phra Nakhon District, the architecture of the 2 road sides' shops to recall the atmosphere of the old city in the past reigns; that is one of its charms. Frequenters for this district or many parents in Bangkok must know that to buy many school uniforms, learning equipment, bags, shoes, socks and other craft equipment, they do not need to go far just come to Bang Lamphu. And you can find them all in one area.

One thing that cannot be missed, stuffed bread of "Phonchai", the tasty legend that many people go to queue up longer than a concert ticket reservation, including dried shredded pork, raisins, sausage, butter and mixed stuff to buy until you're full.